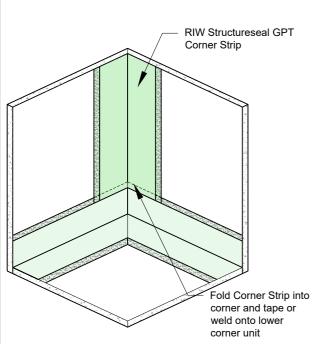

RIW Structureseal GPT Corner Unit

**RIW Structureseal** 

**GPT Corner Unit** 

RIW Gas Seal Tape

HC to hold Unit in

place

RIW Structureseal GPT Corner Strip

Internal Corner Stage 2

Internal Corner Stage 1

Internal Corner Stage 3

Internal Corner Stage 4