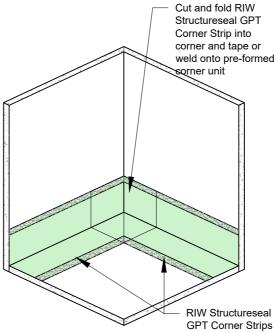

RIW Structureseal GPT Corner Unit

**RIW Structureseal** 

**GPT Corner Unit** 

RIW Gas Seal Tape

HC to hold Unit in

place



RIW Structureseal GPT Corner Strip



Internal Corner Stage 2



Internal Corner Stage 1

Internal Corner Stage 3



Internal Corner Stage 4

## General Notes & Guidance:

This drawing must be read in conjunction with the latest RIW Product Literature.

All waterproofing details shown herein must receive approval from the design team or appointed designer before implementation on site, these waterproofing details may have other impacts on the structure and these impacts must be assessed and understood by the design team or appointed designer.

## BS8102:2009

6.2.4 The need for continuity in the waterproofing protection should also be considered when selecting a type of protection. In most circumstances, the protection should be continuous.

## **Drawing Notes:**

- All gas membranes to be inspected and verified in accordanc