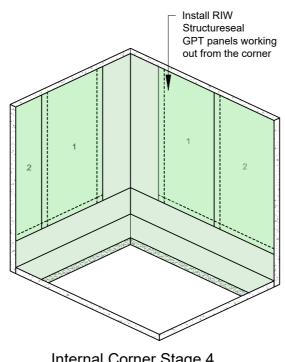

RIW Structureseal GPT Corner Unit

**RIW Structureseal** 

**GPT Corner Unit** 

RIW Gas Seal Tape

HC to hold Unit in

place

RIW Structureseal GPT Corner Strip

Internal Corner Stage 2

Internal Corner Stage 1

Internal Corner Stage 3

Internal Corner Stage 4