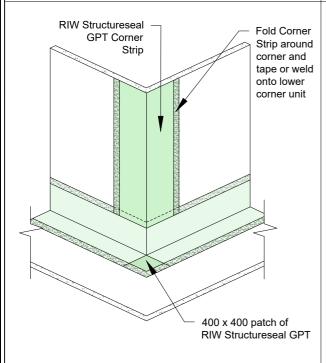

### RIW Structureseal GPT External Corner



## RIW Structureseal GPT Corner Strip



# External Corner Stage 2

corner unit





## External Corner Stage 1



**External Corner Stage 3** 



External Corner Stage 4

LAC® is a registered trademark of RIW Ltd. Flexiseal Pro, FWM, Heviseal, Toughseal, DPM Red, DPM Blue, Sheetseal 226, Structureseal, Cavitydrain R20, Cavitydrain R7, Gas Seal Black, Gas Seal HC, Sheetseal GR, Structureseal GPT, Sheetseal 9000, Cemenjoint, Cementfle, Cementfill HB, Cementflex and Cementseal are all trademarks of RIWL Ltd. all trademarks of RIW Ltd. all trademarks of RIW Ltd.
Krystol Internal Membrane™ (Kim<sup>®</sup>), Krystol
Waterstop Treatment™, Kyrtonite™ Swelling
Waterstop and Krystol Waterstop
Grout™, trademarks are the property of Kryton

General Notes & Guidance: This drawing must be read in conjunction with the latest RIW

All waterproofing details shown herein must receive approval from the design team or