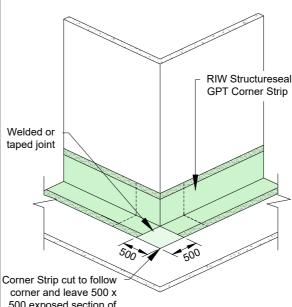

### RIW Structureseal GPT External Corner

## RIW Structureseal GPT Corner Strip

# External Corner Stage 2

corner unit

## External Corner Stage 1

**External Corner Stage 3** 

External Corner Stage 4

LAC® is a registered trademark of RIW Ltd. Flexiseal Pro, FWM, Heviseal, Toughseal, DPM Red, DPM Blue, Sheetseal 226, Structureseal, Cavitydrain R20, Cavitydrain R7, Gas Seal Black, Gas Seal HC, Sheetseal GR, Structureseal GPT, Sheetseal 9000, Cemenjoint, Cementfle, Cementfill HB, Cementflex and Cementseal are all trademarks of RIWL Ltd. all trademarks of RIW Ltd. all trademarks of RIW Ltd.
Krystol Internal Membrane™ (Kim<sup>®</sup>), Krystol
Waterstop Treatment™, Kyrtonite™ Swelling
Waterstop and Krystol Waterstop
Grout™, trademarks are the property of Kryton